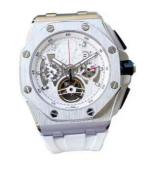

## **Product Specification**

- Case Diameter:
- Crystal:
- Markers Color:
- Strap Color:
- Bezel:
- Dial Color:
- Hands Color:
- Case Material:
- Highlight:

| 40mm            |
|-----------------|
| Sapphire        |
| Silver          |
| Black           |
| Fixed           |
| White           |
| Silver          |
| Stainless Steel |
|                 |

#### Other attributes

| Dial Window Material Type | Crystal                                                                      |
|---------------------------|------------------------------------------------------------------------------|
| Case Shape                | Round                                                                        |
| Band Length               | 22cm                                                                         |
| Clasp Type                | Hidden Clasp                                                                 |
| Water Resistance Depth    | 3BAR                                                                         |
| Place of Origin           | Guangdong, China                                                             |
| Туре                      | Coin, Fashion, Limited Edition, Luxury, sport, Other,<br>Business, Automatic |
| User                      | Men                                                                          |
| Case Material             | Stainless steel                                                              |
| Band Width                | 22mm                                                                         |
| Case Thickness            | 11mm                                                                         |
| Brand Name                | CLONE                                                                        |
| Feature                   | Auto Date, Day/Date, Waterproof, Luminous,<br>Luminous Hands                 |
| Material                  | Stainless steel                                                              |
| Age                       | 2024                                                                         |
| Band Material Type        | Cow Leather, Rubber, Stainless steel                                         |
| Dial Display              | Pointer                                                                      |
| Movement                  | Automatic Mechanical Movement                                                |
| Logo                      | Customer's Logo                                                              |
| Function                  | Water Proof                                                                  |
| Keywords                  | Men Luxury Wrist Watches                                                     |
| Color                     | 5 Colors                                                                     |
| MOQ                       | 1 Pcs                                                                        |