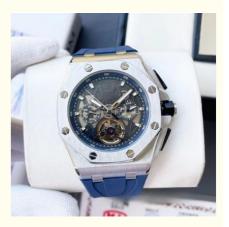

## **Product Specification**

- Case Diameter:
- Crystal:
- Markers Color:
- Strap Color:
- Bezel:
- Dial Color:
- Hands Color:
- Case Material:
- Highlight:

| 40mm            |
|-----------------|
| Sapphire        |
| Silver          |
| Black           |
| Fixed           |
| White           |
| Silver          |
| Stainless Steel |
|                 |

#### Other attributes

| Dial Window Material Type | Crystal                                                                      |
|---------------------------|------------------------------------------------------------------------------|
| Case Shape                | Round                                                                        |
| Band Length               | 22cm                                                                         |
| Clasp Type                | Hidden Clasp                                                                 |
| Water Resistance Depth    | 3BAR                                                                         |
| Place of Origin           | Guangdong, China                                                             |
| Туре                      | Coin, Fashion, Limited Edition, Luxury, sport, Other,<br>Business, Automatic |
| User                      | Men                                                                          |
| Case Material             | Stainless steel                                                              |
| Band Width                | 22mm                                                                         |
| Case Thickness            | 11mm                                                                         |
| Brand Name                | CLONE                                                                        |
| Feature                   | Auto Date, Day/Date, Waterproof, Luminous,<br>Luminous Hands                 |
| Material                  | Stainless steel                                                              |
| Age                       | 2024                                                                         |
| Band Material Type        | Cow Leather, Rubber, Stainless steel                                         |
| Dial Display              | Pointer                                                                      |
| Movement                  | Automatic Mechanical Movement                                                |
| Logo                      | Customer's Logo                                                              |
| Function                  | Water Proof                                                                  |
| Keywords                  | Men Luxury Wrist Watches                                                     |
| Color                     | 5 Colors                                                                     |
| MOQ                       | 1 Pcs                                                                        |