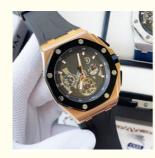

## **Product Specification**

- Case Diameter:
- Crystal:
- Markers Color:
- Strap Color:
- Bezel:
- Dial Color:
- Hands Color:
- Case Material:
- Highlight:

| 40mm            |
|-----------------|
| Sapphire        |
| Silver          |
| Black           |
| Fixed           |
| White           |
| Silver          |
| Stainless Steel |
|                 |

#### Other attributes

| Dial Window Material Type | Crystal                                                                      |
|---------------------------|------------------------------------------------------------------------------|
| Case Shape                | Round                                                                        |
| Band Length               | 22cm                                                                         |
| Clasp Type                | Hidden Clasp                                                                 |
| Water Resistance Depth    | 3BAR                                                                         |
| Place of Origin           | Guangdong, China                                                             |
| Туре                      | Coin, Fashion, Limited Edition, Luxury, sport, Other,<br>Business, Automatic |
| User                      | Men                                                                          |
| Case Material             | Stainless steel                                                              |
| Band Width                | 22mm                                                                         |
| Case Thickness            | 11mm                                                                         |
| Brand Name                | CLONE                                                                        |
| Feature                   | Auto Date, Day/Date, Waterproof, Luminous,<br>Luminous Hands                 |
| Material                  | Stainless steel                                                              |
| Age                       | 2024                                                                         |
| Band Material Type        | Cow Leather, Rubber, Stainless steel                                         |
| Dial Display              | Pointer                                                                      |
| Movement                  | Automatic Mechanical Movement                                                |
| Logo                      | Customer's Logo                                                              |
| Function                  | Water Proof                                                                  |
| Keywords                  | Men Luxury Wrist Watches                                                     |
| Color                     | 5 Colors                                                                     |
| MOQ                       | 1 Pcs                                                                        |