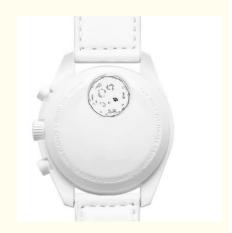

Style: Sports

Patent Source Or Not: No

Waterproof: OK

Waterproof Performance: 100M Movement Type: Quartz

Movement Brand: Seagull Movement's Place of Origin: Guangdong

Movement Model: Bss22888

Thickness: 10mm Dial Diameter: 37mm Crown Type: Spiral Crown Case Back Type: Ordinary

Mirror Material: Sapphire Crystal Glass Mirror

Buckle Style: Hidden Buckle of Belt Watch-Buttom Material: Titanium

Strap Material: Textile Dial Shape: round

Watchcase Material: Ceramic

Origin (Domestic): Guangdong Province