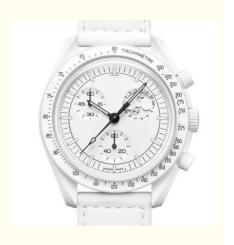

#### **Product Specification**

Case Diameter: 40mm
Crystal: Sapphire
Markers Color: Silver
Strap Color: Black
Bezel: Fixed
Dial Color: White
Hands Color: Silver

• Case Material: Stainless Steel

#### **Product Description**

Import Or Not: No Model: Bss22888 Printed Logo: No

Customized Processing: No

Special Features: Luminous, Chronographe

Display Type: Pointer + Number Applicable People: General

Style: Sports

Patent Source Or Not: No

Waterproof: OK

Waterproof Performance: 100M Movement Type: Quartz

Movement Brand: Seagull Movement's Place of Origin: Guangdong

Movement Model: Bss22888

Thickness: 10mm Dial Diameter: 37mm Crown Type: Spiral Crown Case Back Type: Ordinary

Mirror Material: Sapphire Crystal Glass Mirror

Buckle Style: Hidden Buckle of Belt Watch-Buttom Material: Titanium

Strap Material: Textile Dial Shape: round

Watchcase Material: Ceramic

Origin (Domestic): Guangdong Province